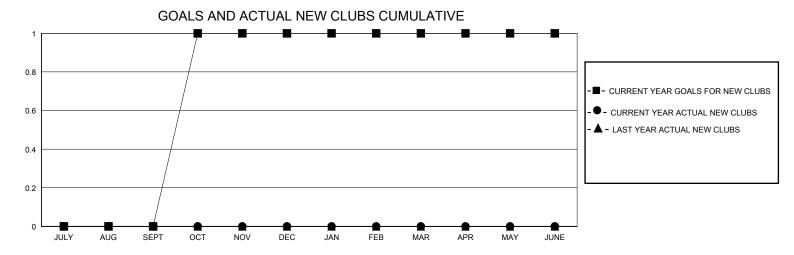

## District 4 A3

Results as of: 5/31/2020

| GMT:          | LOCATION CALIFORNIA |             |               |                               |                       |                         |                                                    |  |
|---------------|---------------------|-------------|---------------|-------------------------------|-----------------------|-------------------------|----------------------------------------------------|--|
|               | Club                | s           |               | Members RESULTS FOR 2019-2020 |                       |                         |                                                    |  |
|               | RESULTS FOR         | R 2019-2020 |               |                               |                       |                         |                                                    |  |
| QUARTER       | NEW CLUB GOAL       | NEW CLUBS   | DROPPED CLUBS | QUARTER MEMB                  | ER GROWTH NET<br>GOAL | MEMBER GROWTH<br>ACTUAL | DROPPED<br>MEMBERS ACTUAL<br>(including transfers) |  |
| JULY/AUG/SEPT | 0                   | 0           | 1             | JULY/AUG/SEPT                 | 35                    | 40                      | 33                                                 |  |
| OCT/NOV/DEC   | 1                   | 0           | 0             | OCT/NOV/DEC                   | 45                    | 27                      | 33                                                 |  |
| JAN/FEB/MAR   | 0                   | 0           | 0             | JAN/FEB/MAR                   | 35                    | 23                      | 31                                                 |  |
| APR/MAY/JUNE  | 0                   | 0           | 0             | APR/MAY/JUNE                  | 30                    | 3                       | 8                                                  |  |