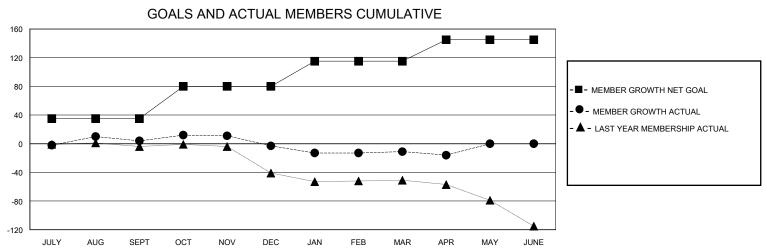

## District 4 A3

Results as of: 5/31/2020

| GMT:          | LOCATION CALIFORNIA |             |               |                               |                       |                         |                                                    |  |
|---------------|---------------------|-------------|---------------|-------------------------------|-----------------------|-------------------------|----------------------------------------------------|--|
|               | Club                | s           |               | Members RESULTS FOR 2019-2020 |                       |                         |                                                    |  |
|               | RESULTS FOR         | R 2019-2020 |               |                               |                       |                         |                                                    |  |
| QUARTER       | NEW CLUB GOAL       | NEW CLUBS   | DROPPED CLUBS | QUARTER MEMB                  | ER GROWTH NET<br>GOAL | MEMBER GROWTH<br>ACTUAL | DROPPED<br>MEMBERS ACTUAL<br>(including transfers) |  |
| JULY/AUG/SEPT | 0                   | 0           | 1             | JULY/AUG/SEPT                 | 35                    | 40                      | 33                                                 |  |
| OCT/NOV/DEC   | 1                   | 0           | 0             | OCT/NOV/DEC                   | 45                    | 27                      | 33                                                 |  |
| JAN/FEB/MAR   | 0                   | 0           | 0             | JAN/FEB/MAR                   | 35                    | 23                      | 31                                                 |  |
| APR/MAY/JUNE  | 0                   | 0           | 0             | APR/MAY/JUNE                  | 30                    | 3                       | 8                                                  |  |